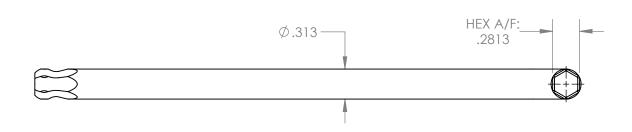

| UNLESS OTHERWISE SPECIFIED:<br>DIMENSIONS ARE IN INCHES                                                                                                                  |              |      |                  | TOLERANCES:<br>X.XX= ±0.13                                                  | ST-5                   | ritod        | TM   |
|--------------------------------------------------------------------------------------------------------------------------------------------------------------------------|--------------|------|------------------|-----------------------------------------------------------------------------|------------------------|--------------|------|
| DRAWN<br>APPV'D                                                                                                                                                          | NAME<br>A.T. | SIGN | DATE<br>04.24.19 | X.XXX= ±0.015<br>X.XXXX= -0.0015 The Global Source for Stainless Steel Tool |                        |              |      |
| MATERIAL: 465 MAGNETIC S.S.                                                                                                                                              |              |      |                  | S.                                                                          | 9/32" BALL 'L' HEX KEY |              |      |
| THIS DRAWING IS THE PROPERTY OF STERITOOL, INC. ANY REPRODUCTIONS OR MODIFICATIONS OF THIS DRAWING OR ITS CONTENTS WITHOUT THE CONSENT OF STERITOOL, INC. IS PROHIBITED. |              |      |                  |                                                                             | PART NO. 11860         |              | REV: |
|                                                                                                                                                                          |              |      |                  |                                                                             | SCALE: 1:1             | SHEET 1 OF 1 | В    |