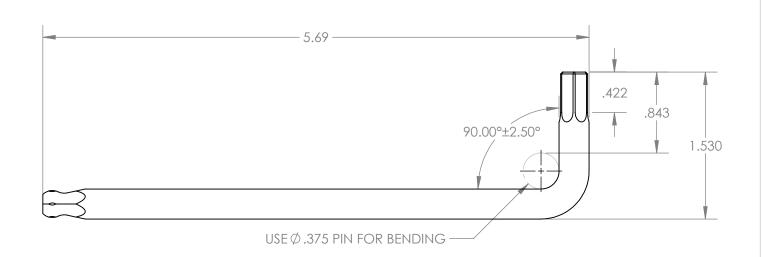

| UNLESS OTHERWISE SPECIFIED:<br>DIMENSIONS ARE IN INCHES                                                                                                                  |              |      |                  | TOLERANCES:<br>X.XX= ±0.13                                                  | ST-5                   | ritod        | TM   |
|--------------------------------------------------------------------------------------------------------------------------------------------------------------------------|--------------|------|------------------|-----------------------------------------------------------------------------|------------------------|--------------|------|
| DRAWN<br>APPV'D                                                                                                                                                          | NAME<br>A.T. | SIGN | DATE<br>04.24.19 | X.XXX= ±0.015<br>X.XXXX= -0.0015 The Global Source for Stainless Steel Tool |                        |              |      |
| MATERIAL: 465 MAGNETIC S.S.                                                                                                                                              |              |      |                  | S.                                                                          | 9/32" BALL 'L' HEX KEY |              |      |
| THIS DRAWING IS THE PROPERTY OF STERITOOL, INC. ANY REPRODUCTIONS OR MODIFICATIONS OF THIS DRAWING OR ITS CONTENTS WITHOUT THE CONSENT OF STERITOOL, INC. IS PROHIBITED. |              |      |                  |                                                                             | PART NO. 11860         |              | REV: |
|                                                                                                                                                                          |              |      |                  |                                                                             | SCALE: 1:1             | SHEET 1 OF 1 | В    |