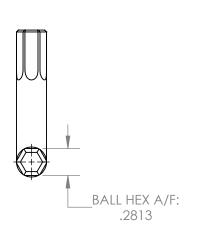

| UNLESS OTHERWISE SPECIFIED:<br>DIMENSIONS ARE IN INCHES                                                                                                                  |              |      |                  | TOLERANCES:<br>X.XX= ±0.13                                                  | ST-5                   | ritod        | TM   |
|--------------------------------------------------------------------------------------------------------------------------------------------------------------------------|--------------|------|------------------|-----------------------------------------------------------------------------|------------------------|--------------|------|
| DRAWN<br>APPV'D                                                                                                                                                          | NAME<br>A.T. | SIGN | DATE<br>04.24.19 | X.XXX= ±0.015<br>X.XXXX= -0.0015 The Global Source for Stainless Steel Tool |                        |              |      |
| MATERIAL: 465 MAGNETIC S.S.                                                                                                                                              |              |      |                  | S.                                                                          | 9/32" BALL 'L' HEX KEY |              |      |
| THIS DRAWING IS THE PROPERTY OF STERITOOL, INC. ANY REPRODUCTIONS OR MODIFICATIONS OF THIS DRAWING OR ITS CONTENTS WITHOUT THE CONSENT OF STERITOOL, INC. IS PROHIBITED. |              |      |                  |                                                                             | PART NO. 11860         |              | REV: |
|                                                                                                                                                                          |              |      |                  |                                                                             | SCALE: 1:1             | SHEET 1 OF 1 | В    |